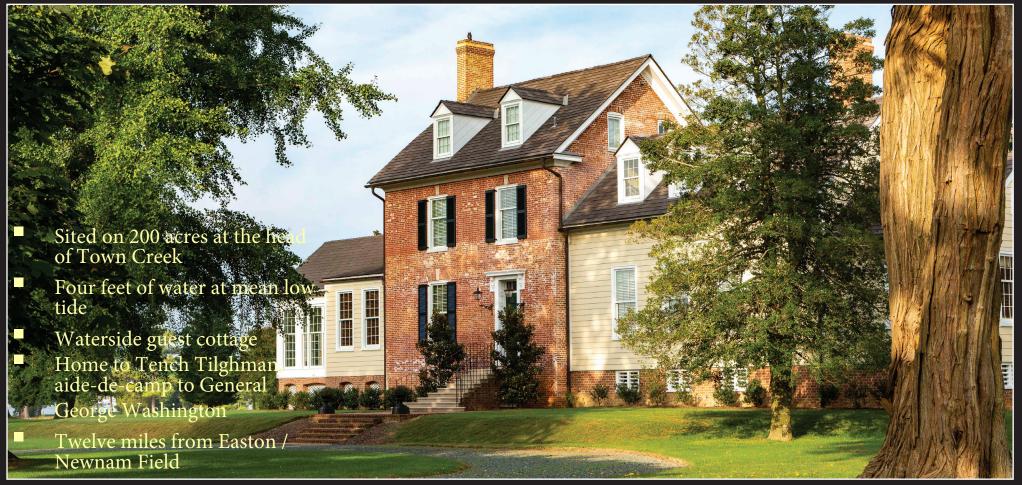

- 75 miles from Washington, Baltimore & Wilmington
- Jet service nearby ESN / Newnam Field 5,500' runway
- 200 acres of woodland, agriculture & waterfront
- 2,500 feet of waterfront on Town Creek
- 90 foot pier with three feet of water
- Proximity to several quality yacht yards
- Re-mastered 6 bedroom, 4.5 bath, residence
- Geothermal heating and cooling
- Recently constructed 2 bedroom guest house
- Recently renovated barn, studio & office
- Historic waterfowl staging area
- Abundance of game and wildlife