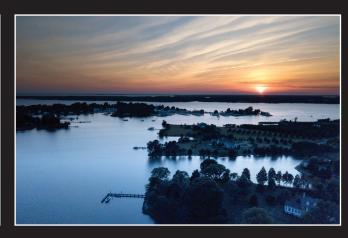

- 75 miles from Washington, Baltimore & Wilmington
- Jet service nearby ESN / Newnam Field 5,500' runway
- 200 acres of woodland, agriculture & waterfront
- 2,500 feet of waterfront on Town Creek
- 90 foot pier with three feet of water
- Proximity to several quality yacht yards
- Re-mastered 6 bedroom, 4.5 bath, residence
- Geothermal heating and cooling
- Recently constructed 2 bedroom guest house
- Recently renovated barn, studio & office
- Historic waterfowl staging area
- Abundance of game and wildlife