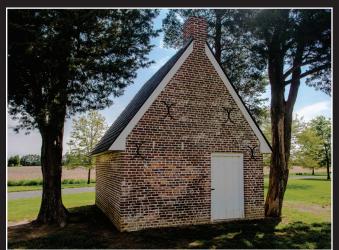

- 75 miles from Washington, Baltimore & Wilmington
- Jet service nearby ESN / Newnam Field 5,500' runway
- 200 acres of woodland, agriculture & waterfront
- 2,500 feet of waterfront on Town Creek
- 90 foot pier with three feet of water
- Proximity to several quality yacht yards
- Re-mastered 6 bedroom, 4.5 bath, residence
- Geothermal heating and cooling
- Recently constructed 2 bedroom guest house
- Recently renovated barn, studio & office
- Historic waterfowl staging area
- Abundance of game and wildlife