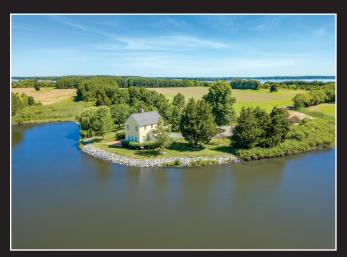

- 75 miles from Washington, Baltimore & Wilmington
- Jet service nearby ESN / Newnam Field 5,500' runway
- 200 acres of woodland, agriculture & waterfront
- 2,500 feet of waterfront on Town Creek
- 90 foot pier with three feet of water
- Proximity to several quality yacht yards
- Re-mastered 6 bedroom, 4.5 bath, residence
- Geothermal heating and cooling
- Recently constructed 2 bedroom guest house
- Recently renovated barn, studio & office
- Historic waterfowl staging area
- Abundance of game and wildlife