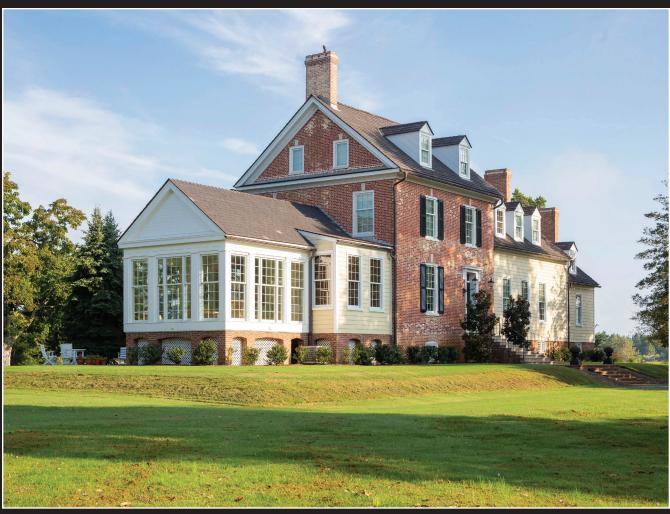

- 75 miles from Washington, Baltimore & Wilmington
- Jet service nearby ESN / Newnam Field 5,500' runway
- 200 acres of woodland, agriculture & waterfront
- 2,500 feet of waterfront on Town Creek
- 90 foot pier with three feet of water
- Proximity to several quality yacht yards
- Re-mastered 6 bedroom, 4.5 bath, residence
- Geothermal heating and cooling
- Recently constructed 2 bedroom guest house
- Recently renovated barn, studio & office
- Historic waterfowl staging area
- Abundance of game and wildlife