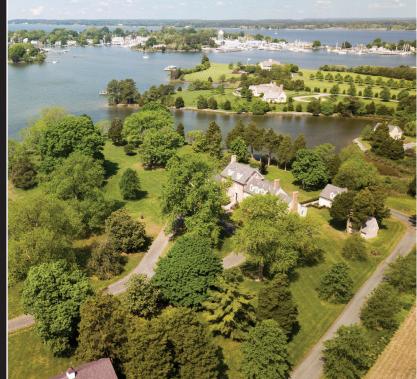

- 75 miles from Washington, Baltimore & Wilmington
- Jet service nearby ESN / Newnam Field 5,500' runway
- 200 acres of woodland, agriculture & waterfront
- 2,500 feet of waterfront on Town Creek
- 90 foot pier with three feet of water
- Proximity to several quality yacht yards
- Re-mastered 6 bedroom, 4.5 bath, residence
- Geothermal heating and cooling
- Recently constructed 2 bedroom guest house
- Recently renovated barn, studio & office
- Historic waterfowl staging area
- Abundance of game and wildlife