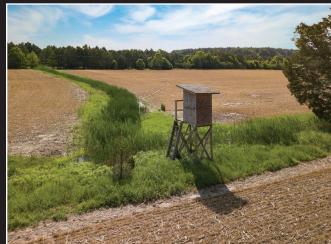

- 75 miles from Washington, Baltimore & Wilmington
- Jet service nearby ESN / Newnam Field 5,500' runway
- 200 acres of woodland, agriculture & waterfront
- 2,500 feet of waterfront on Town Creek
- 90 foot pier with three feet of water
- Proximity to several quality yacht yards
- Re-mastered 6 bedroom, 4.5 bath, residence
- Geothermal heating and cooling
- Recently constructed 2 bedroom guest house
- Recently renovated barn, studio & office
- Historic waterfowl staging area
- Abundance of game and wildlife