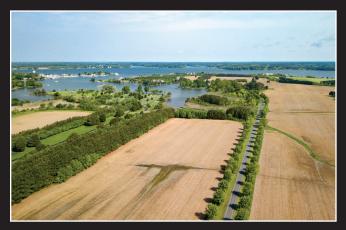

- 75 miles from Washington, Baltimore & Wilmington
- Jet service nearby ESN / Newnam Field 5,500' runway
- 200 acres of woodland, agriculture & waterfront
- 2,500 feet of waterfront on Town Creek
- 90 foot pier with three feet of water
- Proximity to several quality yacht yards
- Re-mastered 6 bedroom, 4.5 bath, residence
- Geothermal heating and cooling
- Recently constructed 2 bedroom guest house
- Recently renovated barn, studio & office
- Historic waterfowl staging area
- Abundance of game and wildlife