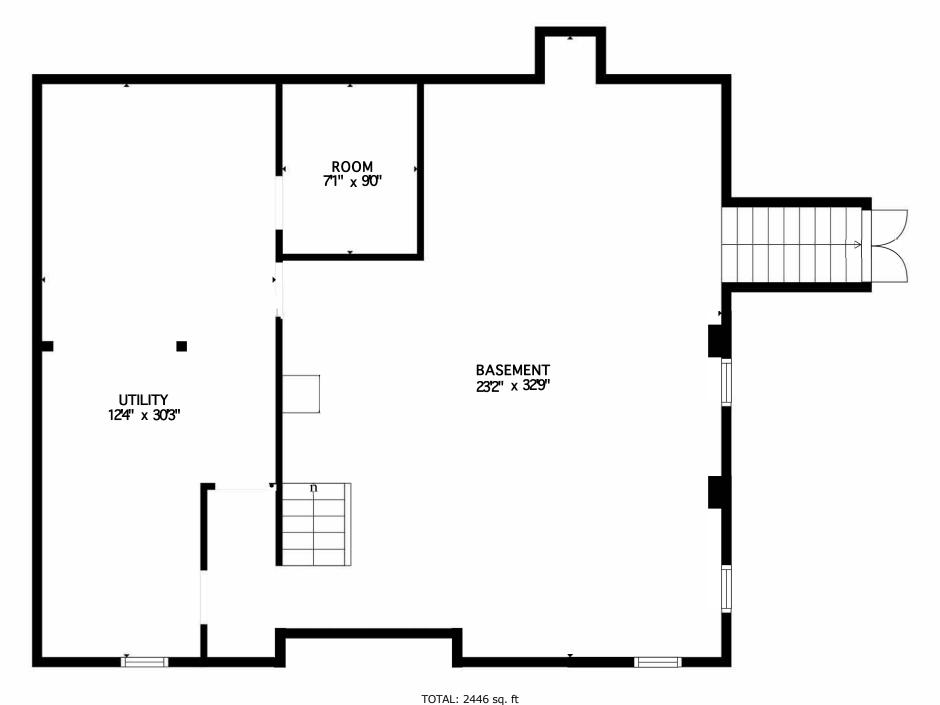

TOTAL: 2446 sq. ft

Beow Ground: 0 sq. ft, FLOOR 2: 1597 sq. ft, FLOOR 3: 799 sq. ft EXCLUDED AREAS: BASEMENT: 702 sq. ft, UTILITY: 340 sq. ft, ROOM: 64 sq. ft, GRAGE: 974 sq. ft, SCREENED PORCH: 254 sq. ft, PORCH: 128 sq. ft,

PATIO: 1176 sq. ft, BALCONY: 304 sq. ft,

TOTAL: 2446 sq. ft
Below Ground: 0 sq. ft, FLOOR 2: 1597 sq. ft, FLOOR 3: 799 sq. ft
EXCLUDED AREAS: BASEMENT: 702 sq. ft, UTILITY: 340 sq. ft, ROOM: 64 sq.

ft, GARAGE: 974 sq. ft, SCREENED PORCH: 254 sq. ft, PORCH: 128 sq. ft,
PATIO: 1176 sq. ft, BALCONY: 304 sq. ft,

MEASUREMENTS DEEMED HIGHLY ACCURATE HOWEVER SHOULD NOT BE RELIED UPON WITHOUT VERIFICATION

Below Ground: 0 sq. ft, FLOOR 2: 1597 sq. ft, FLOOR 3: 799 sq. ft
EXCLUDED AREAS: BASEMENT: 702 sq. ft, UTILITY: 340 sq. ft, ROOM: 64 sq. ft,
GARAGE: 974 sq. ft, SCREENED PORCH: 254 sq. ft, PORCH: 128 sq. ft,

PATIO: 1176 sq. ft, BALCONY: 304 sq. ft,

## TOTAL: 2446 sq. ft

Below Ground: 0 sq. ft, FLOOR 2: 1597 sq. ft, FLOOR 3: 50 sq. ft, FLOOR 4: 799 sq. ft
EXCLUDED AREAS: BASEMENT: 702 sq. ft, UTILITY: 340 sq. ft, ROOM: 64 sq. ft,
GARAGE: 974 sq. ft, SCREENED PORCH: 254 sq. ft, PORCH: 128 sq. ft,
PATIO: 1176 sq. ft, CARPORT: 1232 sq. ft, BALCONY: 304 sq. ft,
LOW CEILING: 93 sq. ft