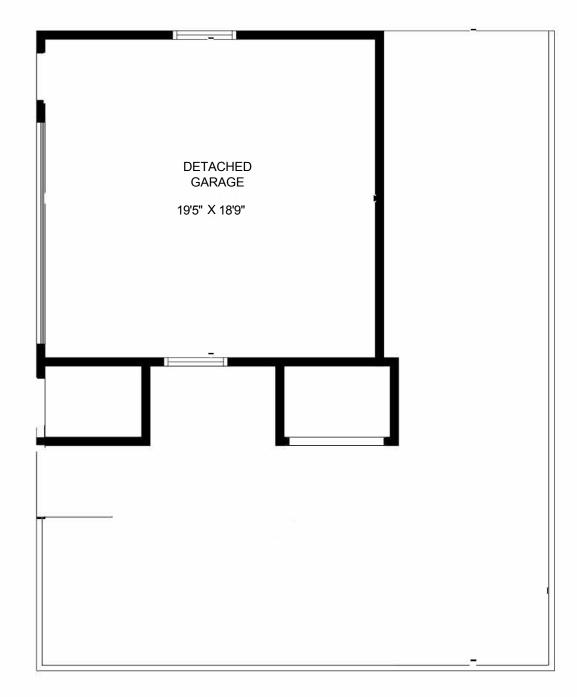

TOTAL: 2446 sq. ft

Beow Ground: 0 sq. ft, FLOOR 2: 1597 sq. ft, FLOOR 3: 799 sq. ft EXCLUDED AREAS: BASEMENT: 702 sq. ft, UTILITY: 340 sq. ft, ROOM: 64 sq. ft, GRAGE: 974 sq. ft, SCREENED PORCH: 254 sq. ft, PORCH: 128 sq. ft,

PATIO: 1176 sq. ft, BALCONY: 304 sq. ft,

TOTAL: 2446 sq. ft
Below Ground: 0 sq. ft, FLOOR 2: 1597 sq. ft, FLOOR 3: 799 sq. ft
EXCLUDED AREAS: BASEMENT: 702 sq. ft, UTILITY: 340 sq. ft, ROOM: 64 sq.

ft, GARAGE: 974 sq. ft, SCREENED PORCH: 254 sq. ft, PORCH: 128 sq. ft,
PATIO: 1176 sq. ft, BALCONY: 304 sq. ft,

MEASUREMENTS DEEMED HIGHLY ACCURATE HOWEVER SHOULD NOT BE RELIED UPON WITHOUT VERIFICATION

Below Ground: 0 sq. ft, FLOOR 2: 1597 sq. ft, FLOOR 3: 799 sq. ft
EXCLUDED AREAS: BASEMENT: 702 sq. ft, UTILITY: 340 sq. ft, ROOM: 64 sq. ft,
GARAGE: 974 sq. ft, SCREENED PORCH: 254 sq. ft, PORCH: 128 sq. ft,

PATIO: 1176 sq. ft, BALCONY: 304 sq. ft,

## TOTAL: 2446 sq. ft

Below Ground: 0 sq. ft, FLOOR 2: 1597 sq. ft, FLOOR 3: 50 sq. ft, FLOOR 4: 799 sq. ft
EXCLUDED AREAS: BASEMENT: 702 sq. ft, UTILITY: 340 sq. ft, ROOM: 64 sq. ft,
GARAGE: 974 sq. ft, SCREENED PORCH: 254 sq. ft, PORCH: 128 sq. ft,
PATIO: 1176 sq. ft, CARPORT: 1232 sq. ft, BALCONY: 304 sq. ft,
LOW CEILING: 93 sq. ft