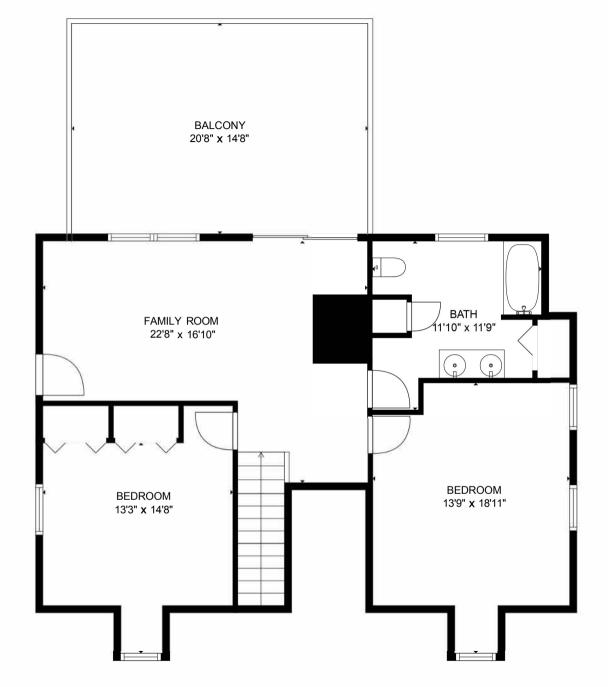

TOTAL: 2446 sq. ft

Beow Ground: 0 sq. ft, FLOOR 2: 1597 sq. ft, FLOOR 3: 799 sq. ft EXCLUDED AREAS: BASEMENT: 702 sq. ft, UTILITY: 340 sq. ft, ROOM: 64 sq. ft, GRAGE: 974 sq. ft, SCREENED PORCH: 254 sq. ft, PORCH: 128 sq. ft,

PATIO: 1176 sq. ft, BALCONY: 304 sq. ft,

TOTAL: 2446 sq. ft
Below Ground: 0 sq. ft, FLOOR 2: 1597 sq. ft, FLOOR 3: 799 sq. ft
EXCLUDED AREAS: BASEMENT: 702 sq. ft, UTILITY: 340 sq. ft, ROOM: 64 sq.

ft, GARAGE: 974 sq. ft, SCREENED PORCH: 254 sq. ft, PORCH: 128 sq. ft,
PATIO: 1176 sq. ft, BALCONY: 304 sq. ft,

MEASUREMENTS DEEMED HIGHLY ACCURATE HOWEVER SHOULD NOT BE RELIED UPON WITHOUT VERIFICATION

Below Ground: 0 sq. ft, FLOOR 2: 1597 sq. ft, FLOOR 3: 799 sq. ft
EXCLUDED AREAS: BASEMENT: 702 sq. ft, UTILITY: 340 sq. ft, ROOM: 64 sq. ft,
GARAGE: 974 sq. ft, SCREENED PORCH: 254 sq. ft, PORCH: 128 sq. ft,

PATIO: 1176 sq. ft, BALCONY: 304 sq. ft,

## TOTAL: 2446 sq. ft

Below Ground: 0 sq. ft, FLOOR 2: 1597 sq. ft, FLOOR 3: 50 sq. ft, FLOOR 4: 799 sq. ft
EXCLUDED AREAS: BASEMENT: 702 sq. ft, UTILITY: 340 sq. ft, ROOM: 64 sq. ft,
GARAGE: 974 sq. ft, SCREENED PORCH: 254 sq. ft, PORCH: 128 sq. ft,
PATIO: 1176 sq. ft, CARPORT: 1232 sq. ft, BALCONY: 304 sq. ft,
LOW CEILING: 93 sq. ft