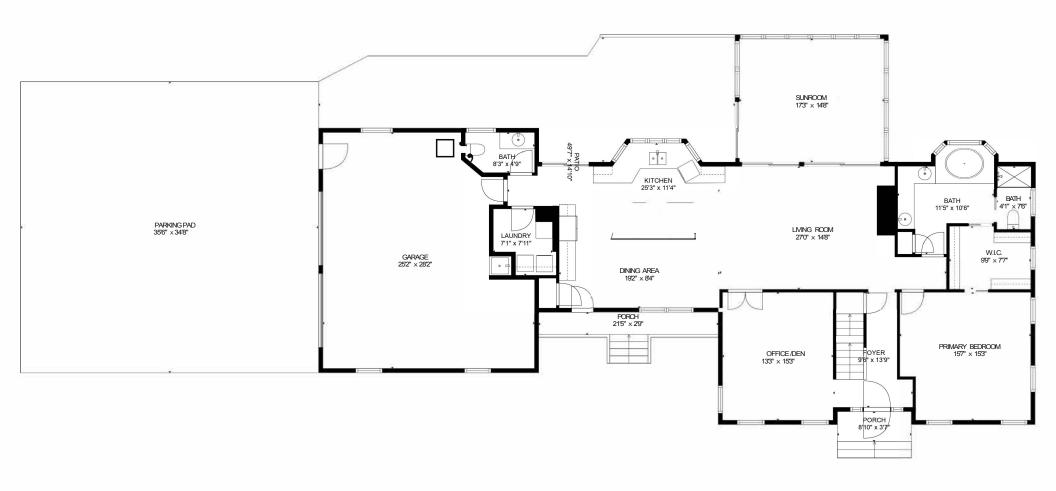

TOTAL: 2446 sq. ft

Beow Ground: 0 sq. ft, FLOOR 2: 1597 sq. ft, FLOOR 3: 799 sq. ft EXCLUDED AREAS: BASEMENT: 702 sq. ft, UTILITY: 340 sq. ft, ROOM: 64 sq. ft, GRAGE: 974 sq. ft, SCREENED PORCH: 254 sq. ft, PORCH: 128 sq. ft,

PATIO: 1176 sq. ft, BALCONY: 304 sq. ft,

TOTAL: 2446 sq. ft
Below Ground: 0 sq. ft, FLOOR 2: 1597 sq. ft, FLOOR 3: 799 sq. ft
EXCLUDED AREAS: BASEMENT: 702 sq. ft, UTILITY: 340 sq. ft, ROOM: 64 sq.

ft, GARAGE: 974 sq. ft, SCREENED PORCH: 254 sq. ft, PORCH: 128 sq. ft,
PATIO: 1176 sq. ft, BALCONY: 304 sq. ft,

MEASUREMENTS DEEMED HIGHLY ACCURATE HOWEVER SHOULD NOT BE RELIED UPON WITHOUT VERIFICATION

Below Ground: 0 sq. ft, FLOOR 2: 1597 sq. ft, FLOOR 3: 799 sq. ft
EXCLUDED AREAS: BASEMENT: 702 sq. ft, UTILITY: 340 sq. ft, ROOM: 64 sq. ft,
GARAGE: 974 sq. ft, SCREENED PORCH: 254 sq. ft, PORCH: 128 sq. ft,

PATIO: 1176 sq. ft, BALCONY: 304 sq. ft,

## TOTAL: 2446 sq. ft

Below Ground: 0 sq. ft, FLOOR 2: 1597 sq. ft, FLOOR 3: 50 sq. ft, FLOOR 4: 799 sq. ft
EXCLUDED AREAS: BASEMENT: 702 sq. ft, UTILITY: 340 sq. ft, ROOM: 64 sq. ft,
GARAGE: 974 sq. ft, SCREENED PORCH: 254 sq. ft, PORCH: 128 sq. ft,
PATIO: 1176 sq. ft, CARPORT: 1232 sq. ft, BALCONY: 304 sq. ft,
LOW CEILING: 93 sq. ft