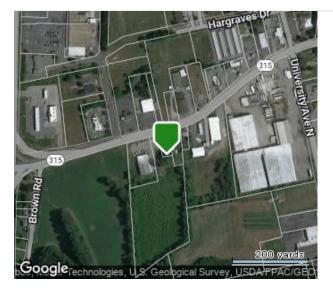

| Change Date | Price     |
|-----------------|------------------------------------------------------------------------------------------|----------------|-------------|-----------|
| MLS#:           | MDCM120872                                                                               | Back to Active | 07/01/22    |           |
| 1 /1            | pp. Type: Commercial Sale<br>M / CDOM: 1385 / 1385<br>ting Office: Benson & Mangold, LLC | Expired        | 06/30/22    |           |
|                 |                                                                                          | New Active     | 03/21/19    |           |
| Listing Office. | Denson & Mangulu, LLC                                                                    | New Listing    | 03/21/19    | \$420,000 |





| x