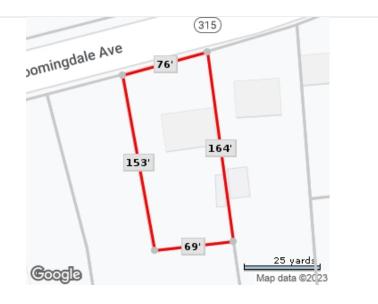

| 320 Bloomingd<br>21632                                                                                                                        | ale Ave, Federalsburg, MD                                             | Active                                                                                           | Commercial Sale                                                               | \$420,000                  |
|-----------------------------------------------------------------------------------------------------------------------------------------------|-----------------------------------------------------------------------|--------------------------------------------------------------------------------------------------|-------------------------------------------------------------------------------|----------------------------|
|                                                                                                                                               |                                                                       | Coogla                                                                                           | (315) Andrew<br>(313) (307) Map                                               | A<br>Ilsburg<br>data ©2023 |
| MLS #:<br>Tax ID #:<br>Ownership Interest:<br>Sub Type:<br>Waterfront:<br>Views:                                                              | MDCM120872<br>05-026172<br>Fee Simple<br>Retail<br>No<br>City         | Available SqFt:<br>Price / Sq Ft:<br>Business Use:<br>Year Built:                                | 244,807.00<br>306.57<br>Medical<br>9999                                       |                            |
| <b>Location</b><br>County:<br>In City Limits:                                                                                                 | Caroline, MD<br>Yes                                                   | School District:<br>High School:                                                                 | Caroline County Publ<br>Colonel Richardson                                    | ic Schools                 |
|                                                                                                                                               |                                                                       | Election District:                                                                               | 5                                                                             |                            |
| Association / Con                                                                                                                             |                                                                       | Association Recreat                                                                              | tion Fact No                                                                  |                            |
| Property Manager:                                                                                                                             | No                                                                    | ASSOCIATION RECLEAR                                                                              | lion ree: No                                                                  |                            |
| Taxes and Assess<br>Tax Annual Amt / Yea<br>County Tax:<br>City/Town Tax:<br>Clean Green Assess:<br>Municipal Trash:<br>Agricultural Tax Due: | r: \$1,377 / 2020<br>\$736 / Annually<br>\$640 / Annually<br>No<br>No | Tax Assessed Value<br>Imprv. Assessed Value<br>Land Assessed Valu<br>Historic:<br>Land Use Code: | alue: \$44,800                                                                |                            |
| Zoning:                                                                                                                                       | C-1                                                                   |                                                                                                  |                                                                               |                            |
| 5                                                                                                                                             |                                                                       |                                                                                                  |                                                                               |                            |
| Commercial Sale<br>Business Type:                                                                                                             | Medical                                                               | Potential Tenancy:<br>Building Total SQFT                                                        | Multiple<br>T: 1,370 / Assessor                                               |                            |
| Building Info                                                                                                                                 |                                                                       |                                                                                                  |                                                                               |                            |
| Yr Major<br>Reno/Remodel:<br>Building Units Total:<br>Building Total SQFT:                                                                    | 9999<br>1<br>1,370 / Assessor                                         | Construction Mater<br>Total Loading Dock<br>Total Levelers:<br>Total Drive In Door               | s: 0<br>0                                                                     |                            |
|                                                                                                                                               | · · · · · · · · · · · · · · · ·                                       |                                                                                                  | -                                                                             |                            |
| <b>Lot</b><br>Lot Acres / SQFT:<br>Views:<br>Fencing Y/N:<br>Location Type:                                                                   | 0.3a / 13070sf / Estimated<br>City<br>No<br>Business District         | Lot Size Dimension<br>Soil Types:<br>Road:<br>Lot Features:                                      | s: Variable - 3 Parcels<br>Mixed<br>229Easement/Right<br>Front Yard, Irregula | of Way                     |