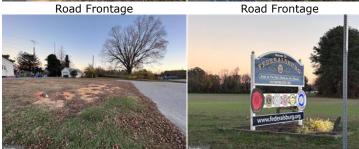

Traffic Counts in Federalsburg MD

Maryland Planning & Zoning

Residential Property (Leased)

Adjacent Property (Dollar General)

Anchor Tree on 320 Bloomingdale

Road Frontage

Property facing road, anchor tree

Town of Federalsburg "OPPORTUNITY ZONE"