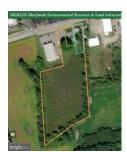

Three parcel properties boundaries Aerial (MM)

Closer view of three parcels (MM)

Survey quality view of three parcels (in yellow)

Incentive Zones (MM)

Maryland Critical Areas in

Macro View of Federalsburg

Opportunity Zone