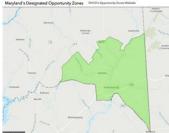

Three parcel properties boundaries Aerial (MM)

Closer view of three parcels (MM)

Survey quality view of three parcels (in yellow)

Incentive Zones (MM)

Maryland Critical Areas in

Macro View of Federalsburg

Opportunity Zone

Traffic Counts in Federalsburg MD

Maryland Planning & Zoning

Residential Property (Leased)

Adjacent Property (Dollar General)

Anchor Tree on 320 Bloomingdale

Road Frontage

Property facing road, anchor tree

Town of Federalsburg "OPPORTUNITY ZONE"