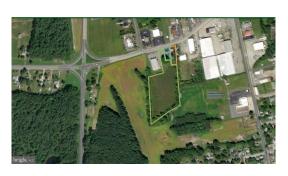

Three parcel properties boundaries Aerial (MM)

Closer view of three parcels (MM)

Survey quality view of three parcels (in yellow)

Incentive Zones (MM)

Maryland Critical Areas in

Macro View of Federalsburg

Opportunity Zone