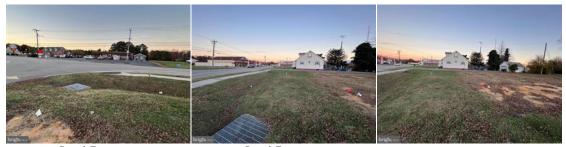

Traffic Counts in Federalsburg MD

Maryland Planning & Zoning

Residential Property (Leased)

Adjacent Property (Dollar General)

Anchor Tree on 320 Bloomingdale

Road Frontage

Property facing road, anchor tree

Town of Federalsburg "OPPORTUNITY ZONE"