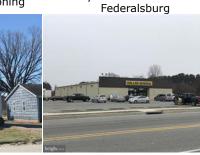

Traffic Counts in Federalsburg MD

Maryland Planning & Zoning

Residential Property (Leased)

Adjacent Property (Dollar General)

Anchor Tree on 320 Bloomingdale

Road Frontage

Property facing road, anchor tree

Town of Federalsburg "OPPORTUNITY ZONE"